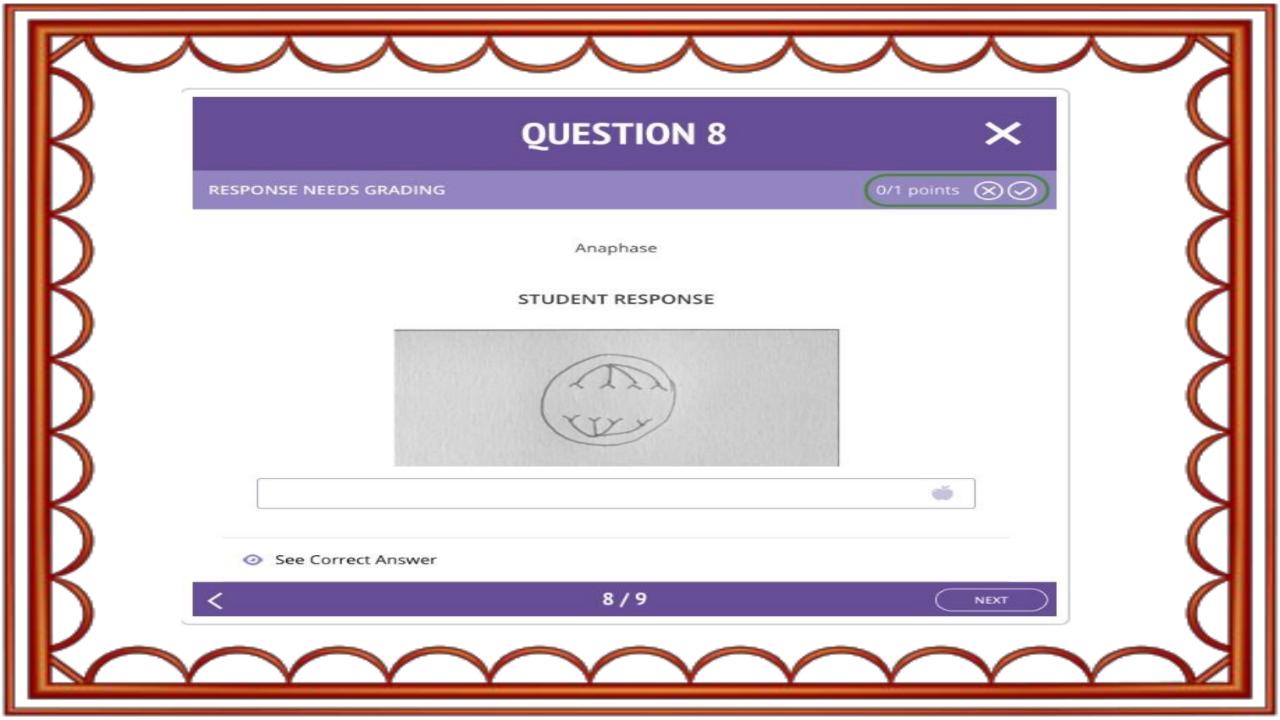

#### Step 3: Get Instant Grade Results

Bakpax reads students' handwritten and text submissions and grades assignments in seconds. Teachers save time and students get instant feedback.

|         |    | al.                                                                                                                                                                                                                                                                                                                                                                                                                                                                                                                                                                                                                                                                                                                                                                                                                                                                                                                                                                                                                                                                                                                                                                                                                                                                                                                                                                                                                                                                                                                                                                                                                                                                                                                                                                                                                                                                                                                                                                                                                                                                                                                            |   |
|---------|----|--------------------------------------------------------------------------------------------------------------------------------------------------------------------------------------------------------------------------------------------------------------------------------------------------------------------------------------------------------------------------------------------------------------------------------------------------------------------------------------------------------------------------------------------------------------------------------------------------------------------------------------------------------------------------------------------------------------------------------------------------------------------------------------------------------------------------------------------------------------------------------------------------------------------------------------------------------------------------------------------------------------------------------------------------------------------------------------------------------------------------------------------------------------------------------------------------------------------------------------------------------------------------------------------------------------------------------------------------------------------------------------------------------------------------------------------------------------------------------------------------------------------------------------------------------------------------------------------------------------------------------------------------------------------------------------------------------------------------------------------------------------------------------------------------------------------------------------------------------------------------------------------------------------------------------------------------------------------------------------------------------------------------------------------------------------------------------------------------------------------------------|---|
| 7       |    | Part of the second seco |   |
|         | 50 |                                                                                                                                                                                                                                                                                                                                                                                                                                                                                                                                                                                                                                                                                                                                                                                                                                                                                                                                                                                                                                                                                                                                                                                                                                                                                                                                                                                                                                                                                                                                                                                                                                                                                                                                                                                                                                                                                                                                                                                                                                                                                                                                | - |
| 1 and 1 |    | 4                                                                                                                                                                                                                                                                                                                                                                                                                                                                                                                                                                                                                                                                                                                                                                                                                                                                                                                                                                                                                                                                                                                                                                                                                                                                                                                                                                                                                                                                                                                                                                                                                                                                                                                                                                                                                                                                                                                                                                                                                                                                                                                              |   |