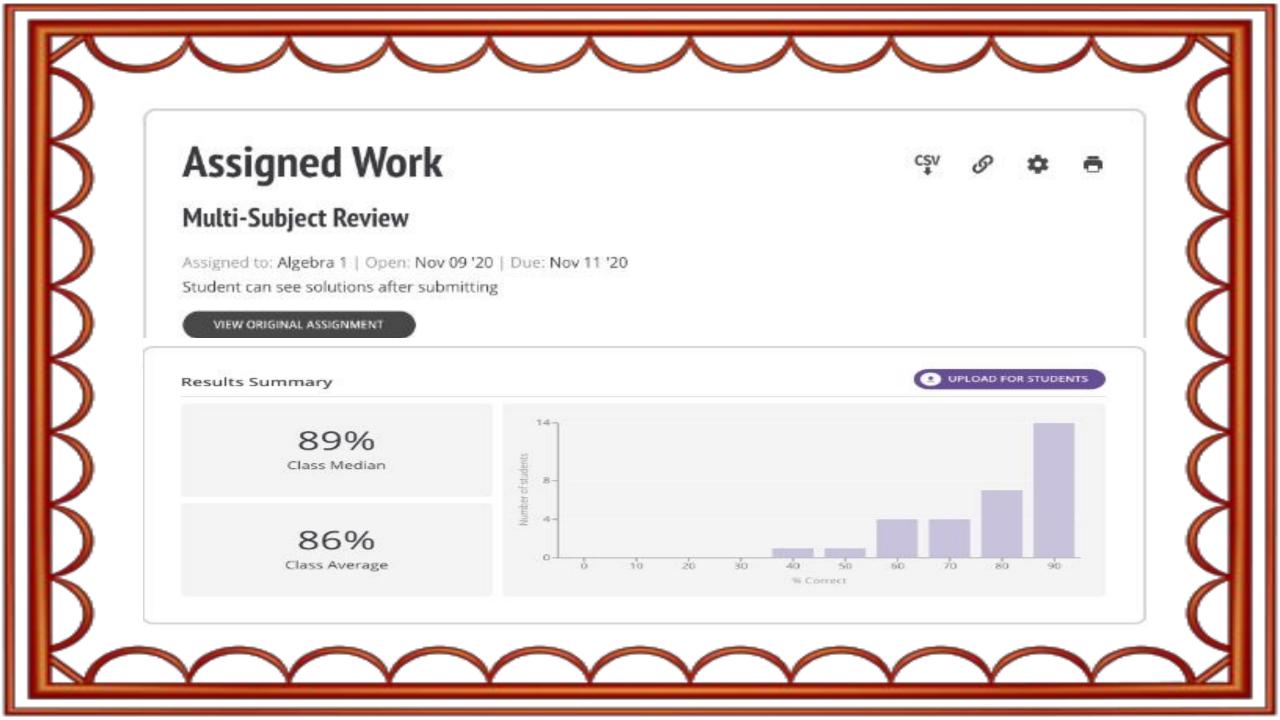

#### Step 3: Get Instant Grade Results

Bakpax reads students' handwritten and text submissions and grades assignments in seconds. Teachers save time and students get instant feedback.

|         |    | al.                                                                                                                                                                                                                                                                                                                                                                                                                                                                                                                                                                                                                                                                                                                                                                                                                                                                                                                                                                                                                                                                                                                                                                                                                                                                                                                                                                                                                                                                                                                                                                                                                                                                                                                                                                                                                                                                                                                                                                                                                                                                                                                            |   |
|---------|----|--------------------------------------------------------------------------------------------------------------------------------------------------------------------------------------------------------------------------------------------------------------------------------------------------------------------------------------------------------------------------------------------------------------------------------------------------------------------------------------------------------------------------------------------------------------------------------------------------------------------------------------------------------------------------------------------------------------------------------------------------------------------------------------------------------------------------------------------------------------------------------------------------------------------------------------------------------------------------------------------------------------------------------------------------------------------------------------------------------------------------------------------------------------------------------------------------------------------------------------------------------------------------------------------------------------------------------------------------------------------------------------------------------------------------------------------------------------------------------------------------------------------------------------------------------------------------------------------------------------------------------------------------------------------------------------------------------------------------------------------------------------------------------------------------------------------------------------------------------------------------------------------------------------------------------------------------------------------------------------------------------------------------------------------------------------------------------------------------------------------------------|---|
| 7       |    | Part of the second seco |   |
|         | 50 |                                                                                                                                                                                                                                                                                                                                                                                                                                                                                                                                                                                                                                                                                                                                                                                                                                                                                                                                                                                                                                                                                                                                                                                                                                                                                                                                                                                                                                                                                                                                                                                                                                                                                                                                                                                                                                                                                                                                                                                                                                                                                                                                | - |
| 1 and 1 |    | 4                                                                                                                                                                                                                                                                                                                                                                                                                                                                                                                                                                                                                                                                                                                                                                                                                                                                                                                                                                                                                                                                                                                                                                                                                                                                                                                                                                                                                                                                                                                                                                                                                                                                                                                                                                                                                                                                                                                                                                                                                                                                                                                              |   |