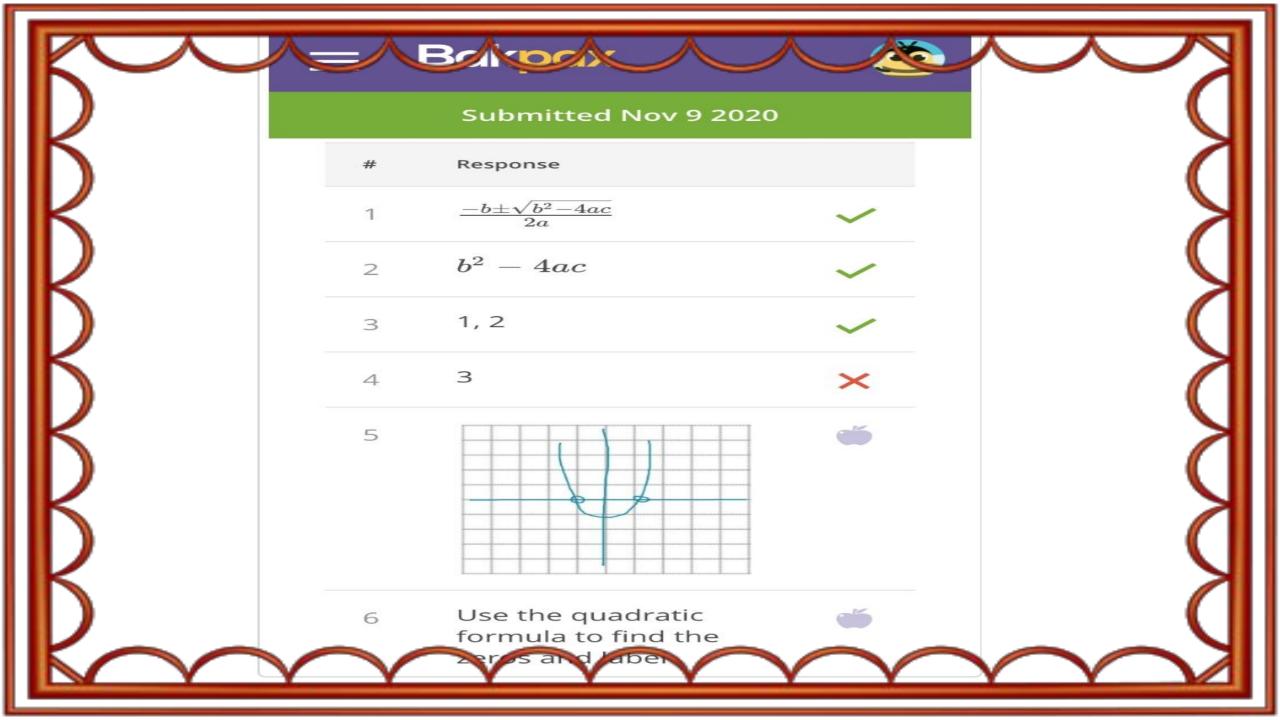

#### Step 3: Get Instant Grade Results

Bakpax reads students' handwritten and text submissions and grades assignments in seconds. Teachers save time and students get instant feedback.

|         |    | al.                                                                                                                                                                                                                                                                                                                                                                                                                                                                                                                                                                                                                                                                                                                                                                                                                                                                                                                                                                                                                                                                                                                                                                                                                                                                                                                                                                                                                                                                                                                                                                                                                                                                                                                                                                                                                                                                                                                                                                                                                                                                                                                            |   |
|---------|----|--------------------------------------------------------------------------------------------------------------------------------------------------------------------------------------------------------------------------------------------------------------------------------------------------------------------------------------------------------------------------------------------------------------------------------------------------------------------------------------------------------------------------------------------------------------------------------------------------------------------------------------------------------------------------------------------------------------------------------------------------------------------------------------------------------------------------------------------------------------------------------------------------------------------------------------------------------------------------------------------------------------------------------------------------------------------------------------------------------------------------------------------------------------------------------------------------------------------------------------------------------------------------------------------------------------------------------------------------------------------------------------------------------------------------------------------------------------------------------------------------------------------------------------------------------------------------------------------------------------------------------------------------------------------------------------------------------------------------------------------------------------------------------------------------------------------------------------------------------------------------------------------------------------------------------------------------------------------------------------------------------------------------------------------------------------------------------------------------------------------------------|---|
| 7       |    | Part of the second seco |   |
|         | 50 |                                                                                                                                                                                                                                                                                                                                                                                                                                                                                                                                                                                                                                                                                                                                                                                                                                                                                                                                                                                                                                                                                                                                                                                                                                                                                                                                                                                                                                                                                                                                                                                                                                                                                                                                                                                                                                                                                                                                                                                                                                                                                                                                | - |
| 1 and 1 |    | 4                                                                                                                                                                                                                                                                                                                                                                                                                                                                                                                                                                                                                                                                                                                                                                                                                                                                                                                                                                                                                                                                                                                                                                                                                                                                                                                                                                                                                                                                                                                                                                                                                                                                                                                                                                                                                                                                                                                                                                                                                                                                                                                              |   |

#### Step 2: Students Submit Work

Students either complete their work online from any device, or upload a photo of their paper.