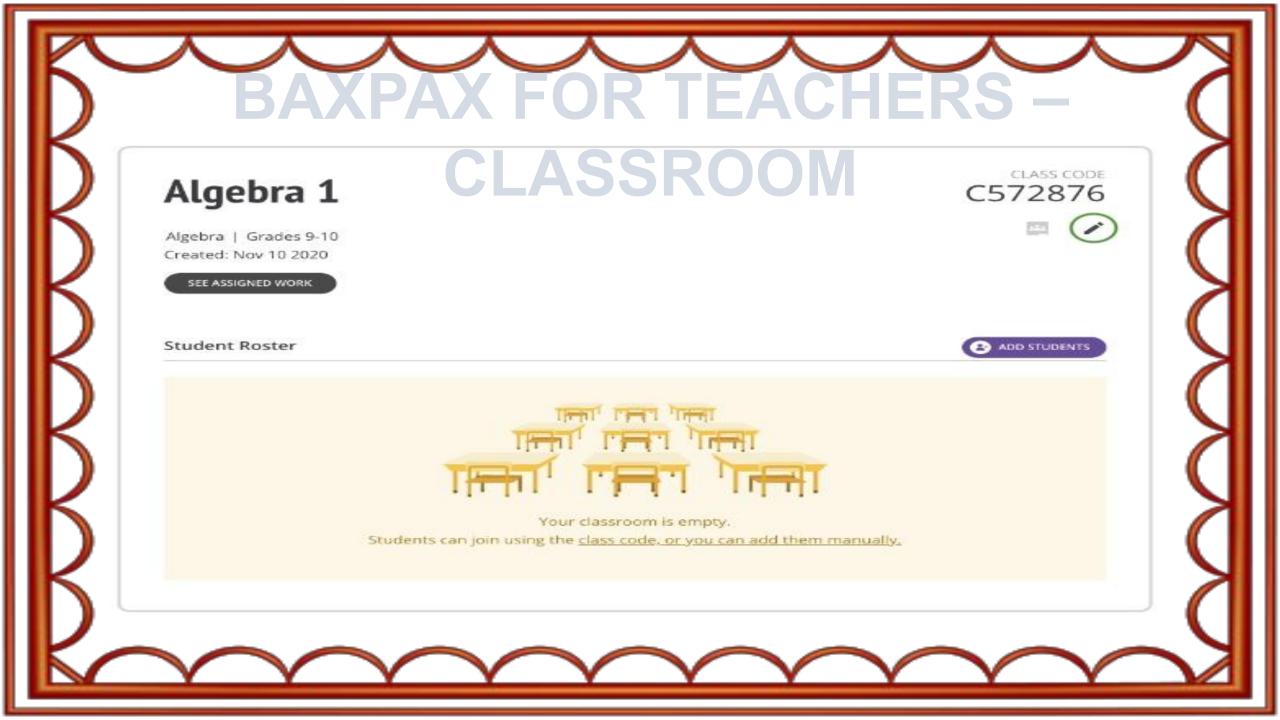

| BAXPAX FOF                                    | R TEACHERS –                 |
|-----------------------------------------------|------------------------------|
| CLAS                                          | SROOM                        |
| Algebra 1                                     | CLASS CODE<br>C572876        |
| Algebra   Grades 9-10<br>Created: Nov 10 2020 | cşv 📀                        |
| SEE ASSIGNED WORK                             |                              |
| Student Roster                                | Last Name 🛛 😪 🔂 ADD STUDENTS |
| Adams, Jasmine                                |                              |
| Barnes, Steven                                |                              |

| Algebra 1                                 | CLASS CODE<br>C572876      |
|-------------------------------------------|----------------------------|
| Algebra   Grades 9-10                     |                            |
| Created: Nov 10 2020<br>SEE ASSIGNED WORK |                            |
| Student Roster                            | Last Name 🔗 😢 ADD STUDENTS |
| Adams, Jasmine                            |                            |
| Barnes, Steven                            |                            |
| Brewer, Lynn                              |                            |
| Brown, Jackson                            |                            |
| Buchanan, Eddie                           |                            |
| Cortez, Felix                             |                            |
| $\sim$                                    |                            |

| 5 | BAXPAX FOR TEACHERS -                                                                                                                                                 |
|---|-----------------------------------------------------------------------------------------------------------------------------------------------------------------------|
| B | Algebra 1 Grades 9-10<br>Created: Nov 10 2020                                                                                                                         |
| B | Last Name Contraction Addams, Jasmine                                                                                                                                 |
| B | Image: Barnes, Steven       Image: Barnes, Steven         Image: Brewer, Lynn       Image: Brown, Jackson         Image: Buchanan, Eddie       Image: Buchanan, Eddie |
|   | Cortez, Felix                                                                                                                                                         |