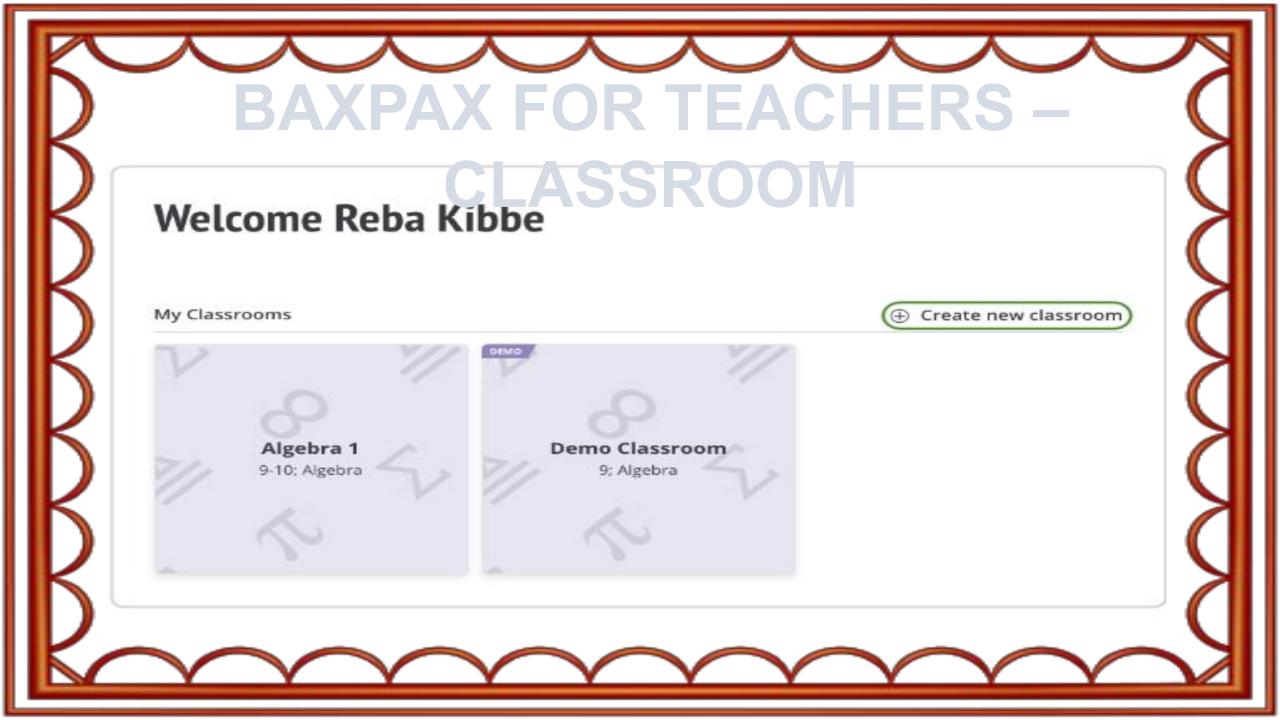

# Bakpax

#### Step 1: Add Assignments

Teachers easily add their assignments to Bakpax, or choose from 1000s of pre-made assignments.

#### Step 3: Get Instant Grade Results

Bakpax reads students' handwritten and text submissions and grades assignments in seconds. Teachers save time and students get instant feedback.

|         |    | al.                                                                                                                                                                                                                                                                                                                                                                                                                                                                                                                                                                                                                                                                                                                                                                                                                                                                                                                                                                                                                                                                                                                                                                                                                                                                                                                                                                                                                                                                                                                                                                                                                                                                                                                                                                                                                                                                                                                                                                                                                                                                                                                            |   |
|---------|----|--------------------------------------------------------------------------------------------------------------------------------------------------------------------------------------------------------------------------------------------------------------------------------------------------------------------------------------------------------------------------------------------------------------------------------------------------------------------------------------------------------------------------------------------------------------------------------------------------------------------------------------------------------------------------------------------------------------------------------------------------------------------------------------------------------------------------------------------------------------------------------------------------------------------------------------------------------------------------------------------------------------------------------------------------------------------------------------------------------------------------------------------------------------------------------------------------------------------------------------------------------------------------------------------------------------------------------------------------------------------------------------------------------------------------------------------------------------------------------------------------------------------------------------------------------------------------------------------------------------------------------------------------------------------------------------------------------------------------------------------------------------------------------------------------------------------------------------------------------------------------------------------------------------------------------------------------------------------------------------------------------------------------------------------------------------------------------------------------------------------------------|---|
| 7       |    | Part of the second seco |   |
|         | 50 |                                                                                                                                                                                                                                                                                                                                                                                                                                                                                                                                                                                                                                                                                                                                                                                                                                                                                                                                                                                                                                                                                                                                                                                                                                                                                                                                                                                                                                                                                                                                                                                                                                                                                                                                                                                                                                                                                                                                                                                                                                                                                                                                | - |
| 1 and 1 |    | 4                                                                                                                                                                                                                                                                                                                                                                                                                                                                                                                                                                                                                                                                                                                                                                                                                                                                                                                                                                                                                                                                                                                                                                                                                                                                                                                                                                                                                                                                                                                                                                                                                                                                                                                                                                                                                                                                                                                                                                                                                                                                                                                              |   |

#### Step 2: Students Submit Work

Students either complete their work online from any device, or upload a photo of their paper.