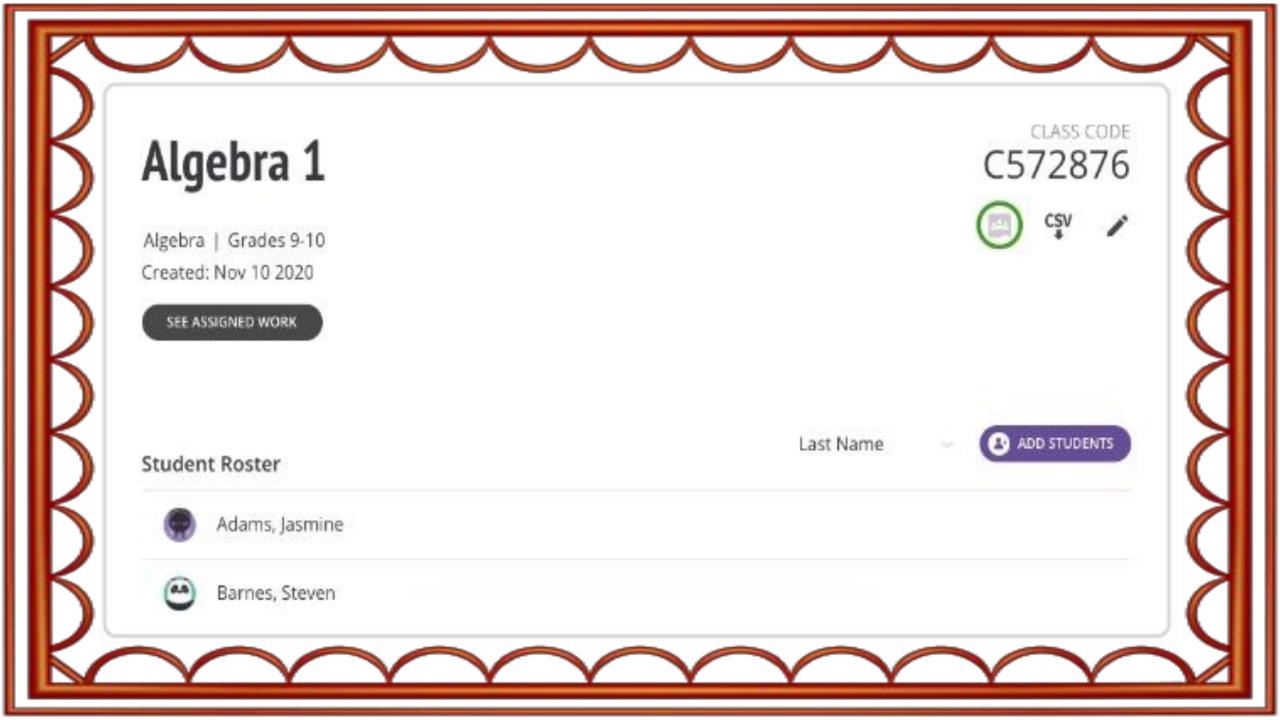

| BAXPAX FOF                                    | R TEACHERS –                 |
|-----------------------------------------------|------------------------------|
| CLAS                                          | SROOM                        |
| Algebra 1                                     | CLASS CODE<br>C572876        |
| Algebra   Grades 9-10<br>Created: Nov 10 2020 | cşv 📀                        |
| SEE ASSIGNED WORK                             |                              |
| Student Roster                                | Last Name 🛛 😪 🔂 ADD STUDENTS |
| Adams, Jasmine                                |                              |
| Barnes, Steven                                |                              |