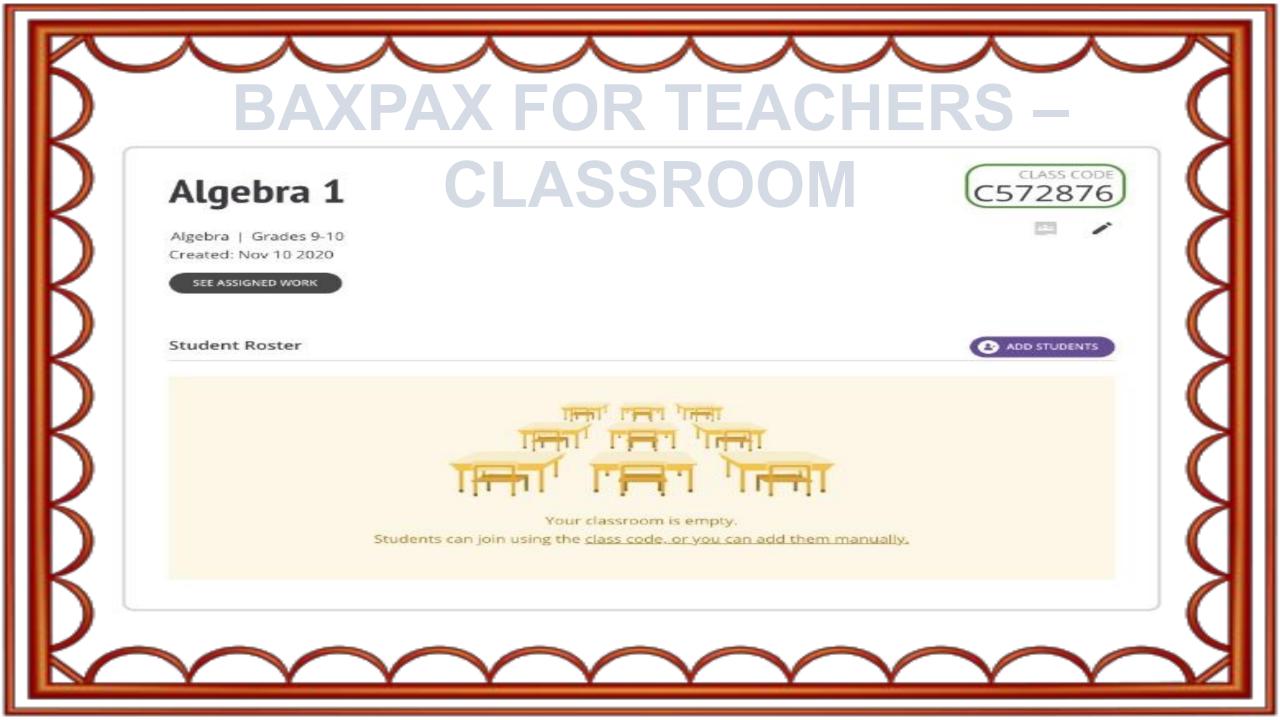

| BAXPAX FOF                                    | R TEACHERS –                 |
|-----------------------------------------------|------------------------------|
| CLAS                                          | SROOM                        |
| Algebra 1                                     | CLASS CODE<br>C572876        |
| Algebra   Grades 9-10<br>Created: Nov 10 2020 | cşv 📀                        |
| SEE ASSIGNED WORK                             |                              |
| Student Roster                                | Last Name 🛛 😪 🔂 ADD STUDENTS |
| Adams, Jasmine                                |                              |
| Barnes, Steven                                |                              |