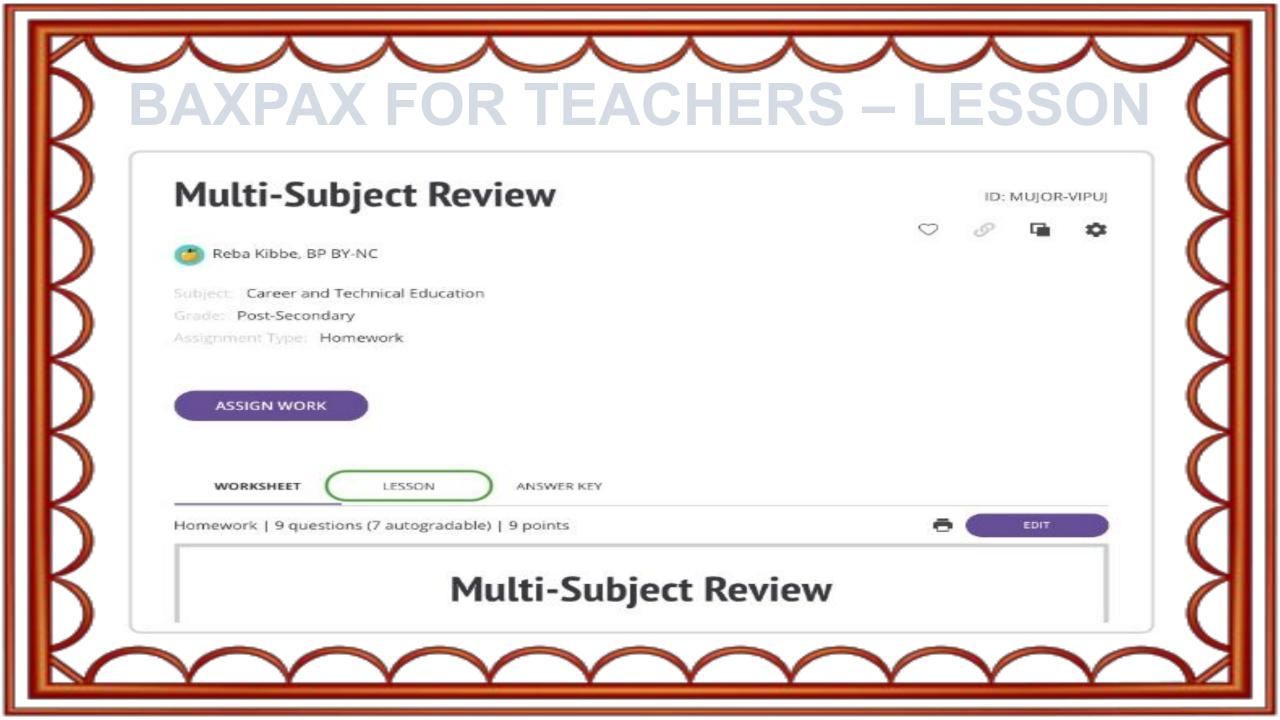

| Multi-Subject Review                               | ID: MUJOR-VIPU |
|----------------------------------------------------|----------------|
| 🝅 Reba Kibbe, BP BY-NC                             |                |
| ubject Career and Technical Education              |                |
| rade: Post-Secondary                               |                |
| ssignment Type: Homework                           |                |
| WORKSHEET LESSON ANSWER KEY                        |                |
| lomework   9 questions (7 autogradable)   9 points | EDIT           |

| 📁 Reba Kibbe, BP BY-NC                                        |          |
|---------------------------------------------------------------|----------|
|                                                               |          |
| ubject Career and Technical Education<br>rade: Post-Secondary |          |
| ssignment Type: Homework                                      |          |
| ASSIGN WORK                                                   |          |
| WORKSHEET LESSON ANSWER KEY                                   |          |
| omework   9 questions (7 autogradable)   9 points             | 🖨 🔵 EDIT |