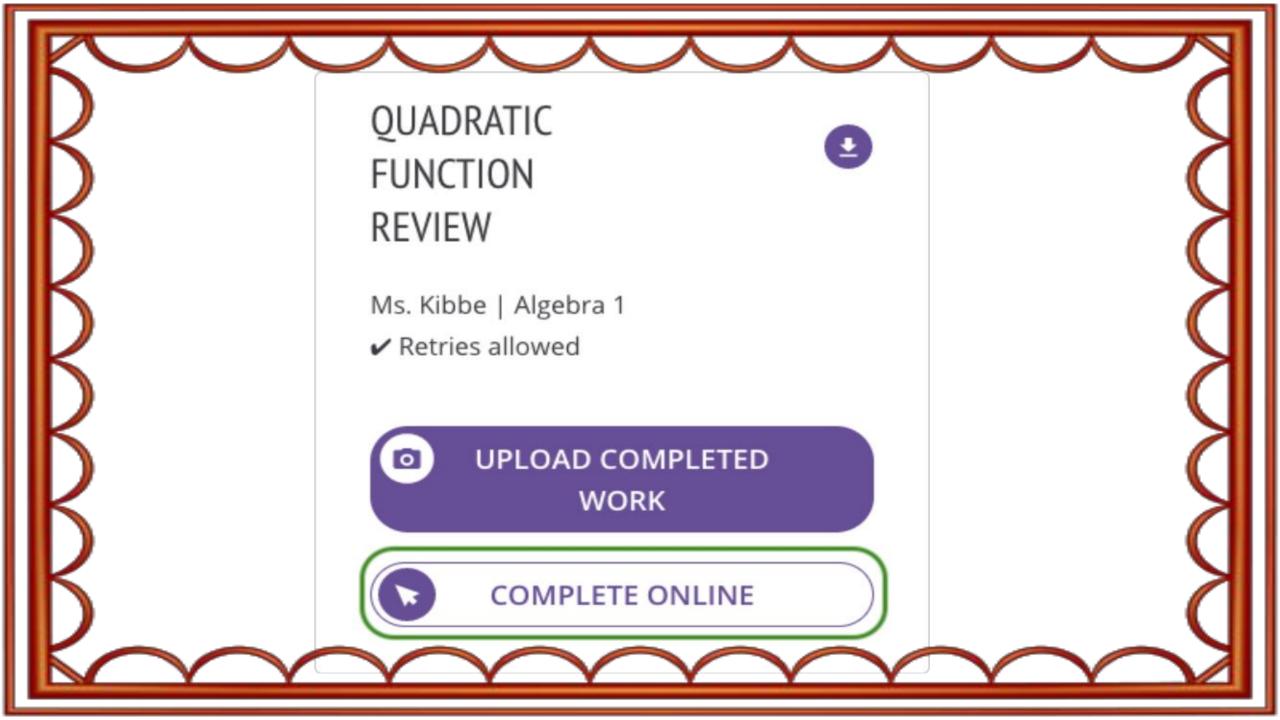

#### Step 2: Students Submit Work

Students either complete their work online from any device, or upload a photo of their paper.